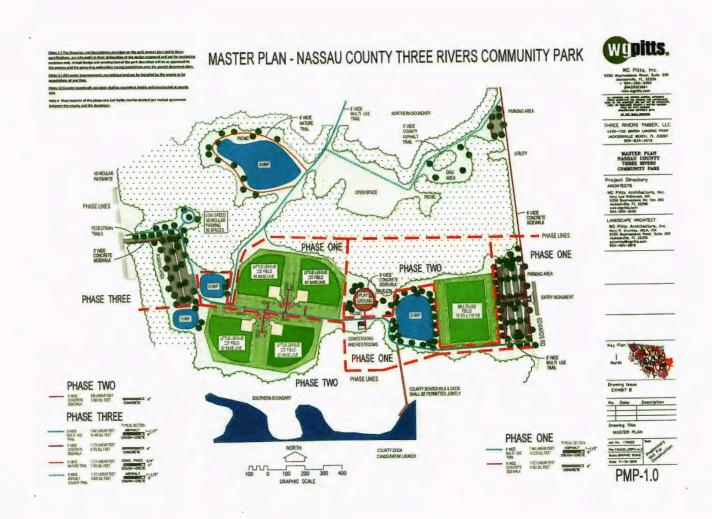

oduced \_\_\_\_\_\_\_ as identification.

Print Name: Heather M. Nazworth

Notary Public, State of Florida

COMMISSION exp. 12 28 25

COMMISSION No. HH 212240

NASSAU COUNTY, FLORIDA, a political

subdivision of the State of Florida

Page 6 of 15 3585090 6

| ATTEST:  Mul Cl Secretary/Assistant Secretary | THREE RIVERS COMMUNITY DEVELOPMENT DISTRICT Chairman, Board of Supervisors |
|-----------------------------------------------|----------------------------------------------------------------------------|
| online notarization, this 31st day of Jonuar  |                                                                            |
| Pr                                            | int Name: Kovine Rodrigues otary Public, State of Florida                  |

# EXHIBIT "A" PARK IMPROVEMENTS





#### Three Rivers Community County Park

#### APPENDIX A

Design and Construction Responsibility Matrix

Date: Nov. 15, 2018

|                                               |                      | RESPONSIBILITY C = County D = Develop |           |                                  |        |                                  |        |  |
|-----------------------------------------------|----------------------|---------------------------------------|-----------|----------------------------------|--------|----------------------------------|--------|--|
|                                               | Phasing ▶            | Phase 1                               |           | Phase 2                          |        | Phase 3                          |        |  |
| Item Description